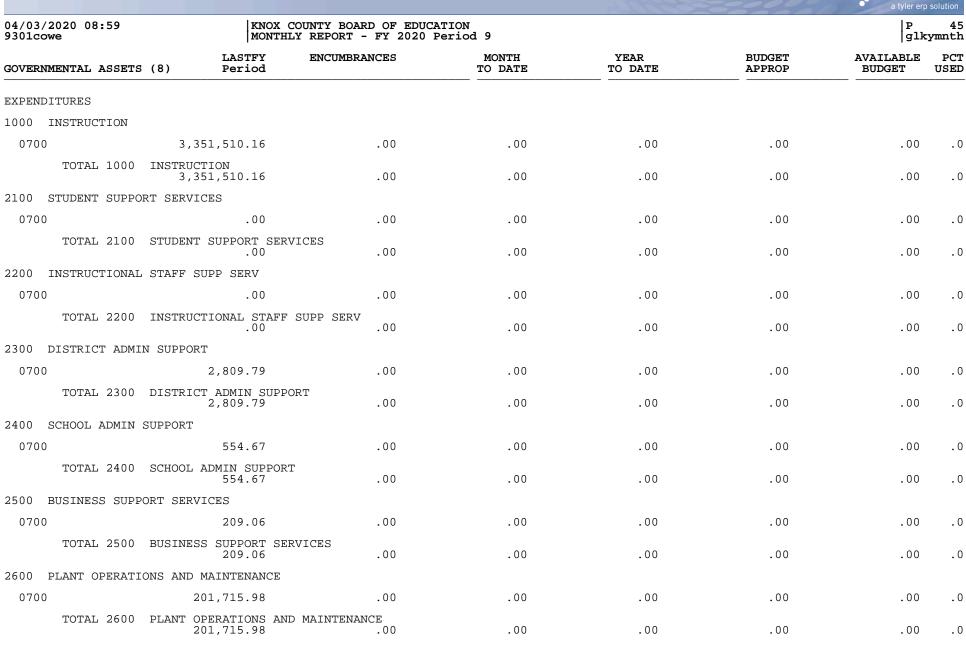

| FUND: 8     | GOVERNM  | ENTAL ASSETS  |                                                | NET CHANGE<br>FOR PERIOD | ACCOUNT<br>BALANCE            |  |
|-------------|----------|---------------|------------------------------------------------|--------------------------|-------------------------------|--|
| ASSETS      |          | 5001          |                                                |                          | 0 145 500 00                  |  |
|             | 80<br>80 | 6201<br>6211  | LAND<br>LAND IMPROVEMENTS                      | .00<br>.00               | 2,147,788.29<br>3,649,630.31  |  |
|             | 80       | 6212          | ACCUM DEPR LAND IMPROVEMENTS                   | .00                      | -3,331,549.80                 |  |
|             | 80       | 6221          | BUILDINGS/BLDG IMPROVEMENT                     | .00                      | 75,152,124.47                 |  |
|             | 80       | 6222          | ACCUM DEPR BUILDINGS                           | .00                      | -22,568,345.31                |  |
|             | 80       | 6231          | TECHNOLOGY EQUIPMENT                           | .00                      | 2,082,754.04                  |  |
|             | 80       | 6232          | ACCUM DEPR TECH EQUIPMENT                      | .00                      | -1,691,169.63                 |  |
|             | 80       | 6241          | VEHICLES                                       | .00                      | 6,297,438.29                  |  |
|             | 80<br>80 | 6242<br>6251  | ACCUM DEPR VEHICLES<br>MACHINERY AND EOUIPMENT | .00<br>.00               | -4,735,161.88<br>1,108,080.69 |  |
|             | 80       | 6252          | ACCUM DEPR GENERAL EQUIPMENT                   | .00                      | -818,882.76                   |  |
|             |          | TOTAL ASSETS  | 5                                              | .00                      | 57,292,706.71                 |  |
| FUND BALANC |          |               |                                                |                          |                               |  |
|             | 80       | 8710          | INVESTMENT IN GOVERNMENT ASSET                 | .00                      | -57,292,706.71                |  |
|             |          | TOTAL FUND E  | BALANCE                                        | .00                      | -57,292,706.71                |  |
| TC          | OTAL LIA | BILITIES + FU | JND BALANCE ====                               | .00                      | -57,292,706.71                |  |